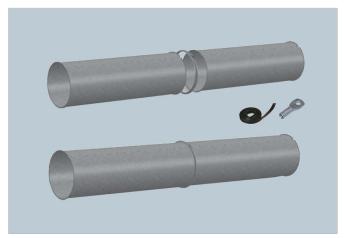

### ASSEMBLAGE ET MONTAGE

Chaque tronçon de la gaine est fixé au tronçon voisin avec collier de serrage à vis, et joint pour l'étanchéité. Suspension par câble, colliers ou oeillet de fixation et tige filetée. Ø $\leq$  315mm : 1 fixation tous les deux tronçons / Ø >315mm 1 fixation tous les tronçons.