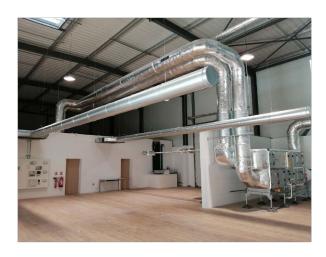

### **MULTIPLES POSSIBILITÉS**

Les gaines inductives ID peuvent être utilisées dans de nombreuses applications en tertiaires (locaux ERP) mais également industrielles. Toutes possibilités de fabrication, que ce soit au niveau des matières ou du choix des couleurs, permettent de combiner une technologie de pointe au niveau de la distribution et la diffusion d'air en respectant les plus hauts standards de qualité en terme d'architecture. Exemple de réalisation :

Centre de formation fabricant génie climatique

Chateau de la Gaude, Aix-en-Provence

Magasin Renault, Pamiers