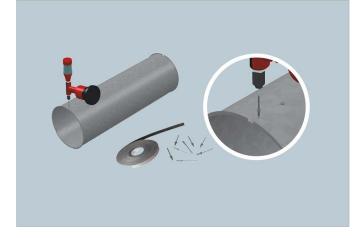

### ASSEMBLAGE ET MONTAGE

Chaque tronçon de la gaine est fixé au tronçon voisin avec collier de serrage à vis, et joint pour l'étanchéité. Suspension par câble, colliers ou oeillet de fixation et tige filetée. Ø $\leq$  315mm : 1 fixation tous les deux tronçons / Ø >315mm 1 fixation tous les tronçons.