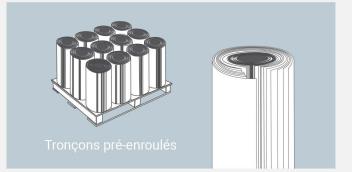

## LOGISTIQUE

### STANDARD LOGISTIQUE

En standard les tronçons sont livrés en version pré-enroulés afin d'optimiser le transport, l'assemblage se faisant sur site à l'aide de rivets et l'étanchéité par du joint mousse type MEG.

Sur demande, les tronçons peuvent être livrés en version soudée.