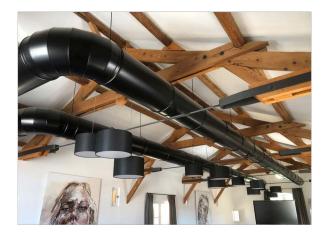

### **MULTIPLES POSSIBILITÉS**

Les gaines inductives ID peuvent être utilisées dans de nombreuses applications en tertiaires (locaux ERP) mais également industrielles. Toutes possibilités de fabrication, que ce soit au niveau des matières ou du choix des couleurs, permettent de combiner une technologie de pointe au niveau de la distribution et la diffusion d'air en respectant les plus hauts standards de qualité en terme d'architecture. Exemple de réalisation :

Centre de formation fabricant génie climatique

Chateau de la Gaude, Aix-en-Provence

Magasin Renault, Pamiers